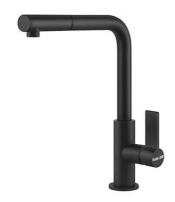

## Mixer Tap Omega Plus Matt Black

Mixer Taps

Code: 8498 626

## **DETAILS**

| Mixer type          | Single lever mixer tap with rotating barrel and extractable shower head. |
|---------------------|--------------------------------------------------------------------------|
| Coloring            | Matt Black                                                               |
| Material            | Brass                                                                    |
| Texture             | Painted                                                                  |
| Rotating angle      | 360°                                                                     |
| Strenghtening plate | ø50mm                                                                    |
| Cartrigde           | With ceramic discs                                                       |
| Mixer hole          | ø35mm                                                                    |
| Rear encumbrance    | 35mm                                                                     |