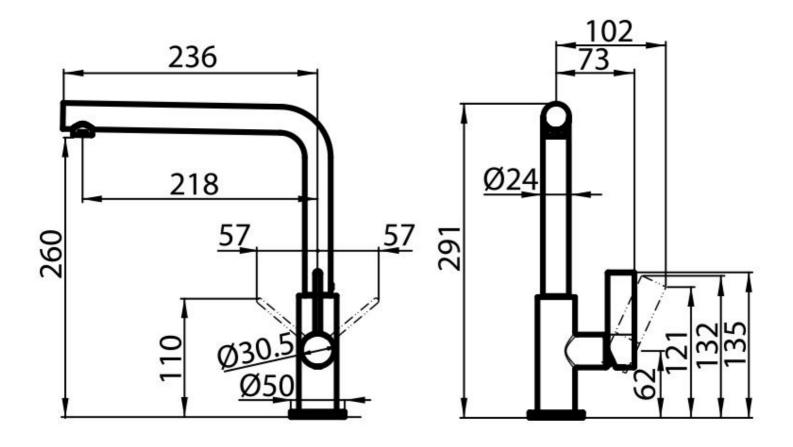

|
|-----------------------|-------------------------------------------------------------------------------------------|
| FEATURES              |                                                                                           |
| Extractable head      | The head of the tap is extractable, in order to easily reach any area of the sink.        |
| Rotating angle        | All the taps have a wide angle of rotation. Some models even permit a full 360° rotation. |
|                       |                                                                                           |

any sink.

Foster's mixer taps are equipped with the strenghtening plate that offers perfect stability on

Strenghtening plate



## **TECHNICAL DATA**





## **GALLERY**